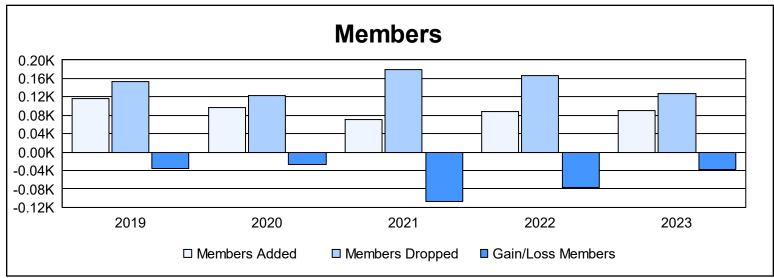

District 20 O As of June 2023 Cumulative

| Year      | New<br>Clubs | Dropped<br>Clubs | Gain/<br>Loss<br>Clubs | New<br>Members | Charter<br>Members | Reinstate<br>Members | Transfer<br>Members | Total<br>Member<br>Added | Total<br>Members<br>Dropped | Gain/<br>Loss<br>Members |
|-----------|--------------|------------------|------------------------|----------------|--------------------|----------------------|---------------------|--------------------------|-----------------------------|--------------------------|
| 2018-2019 | 0            | 1                | -1                     | 101            | 4                  | 9                    | 3                   | 117                      | 153                         | -36                      |
| 2019-2020 | 0            | 0                | 0                      | 78             | 4                  | 11                   | 3                   | 96                       | 123                         | -27                      |
| 2020-2021 | 0            | 2                | -2                     | 64             | 0                  | 3                    | 4                   | 71                       | 179                         | -108                     |
| 2021-2022 | 0            | 2                | -2                     | 77             | 1                  | 10                   | 1                   | 89                       | 167                         | -78                      |
| 2022-2023 | 0            | 2                | -2                     | 76             | 1                  | 12                   | 2                   | 91                       | 128                         | -37                      |
| Average   | 0            | 1                | -1                     | 79             | 2                  | 9                    | 3                   | 93                       | 150                         | -57                      |