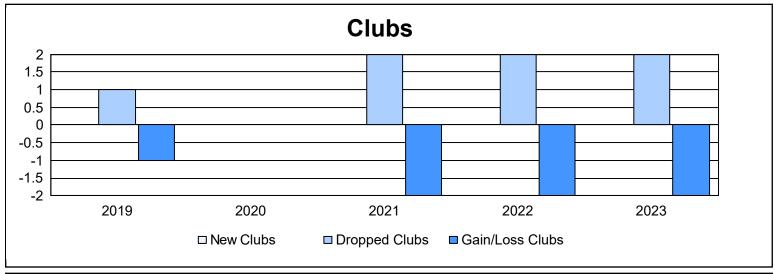

District 20 O As of June 2023 Cumulative

| Year      | New<br>Clubs | Dropped<br>Clubs | Gain/<br>Loss<br>Clubs | New<br>Members | Charter<br>Members | Reinstate<br>Members | Transfer<br>Members | Total<br>Member<br>Added | Total<br>Members<br>Dropped | Gain/<br>Loss<br>Members |
|-----------|--------------|------------------|------------------------|----------------|--------------------|----------------------|---------------------|--------------------------|-----------------------------|--------------------------|
| 2018-2019 | 0            | 1                | -1                     | 101            | 4                  | 9                    | 3                   | 117                      | 153                         | -36                      |
| 2019-2020 | 0            | 0                | 0                      | 78             | 4                  | 11                   | 3                   | 96                       | 123                         | -27                      |
| 2020-2021 | 0            | 2                | -2                     | 64             | 0                  | 3                    | 4                   | 71                       | 179                         | -108                     |
| 2021-2022 | 0            | 2                | -2                     | 77             | 1                  | 10                   | 1                   | 89                       | 167                         | -78                      |
| 2022-2023 | 0            | 2                | -2                     | 76             | 1                  | 12                   | 2                   | 91                       | 128                         | -37                      |
| Average   | 0            | 1                | -1                     | 79             | 2                  | 9                    | 3                   | 93                       | 150                         | -57                      |